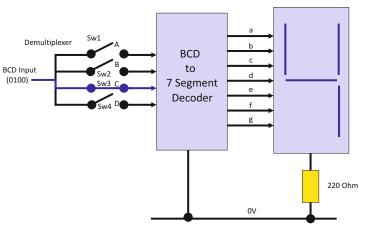

## Learning's

7 Segment Display

- To study and verification of the truth table of
  - -8 to 3 Line Encoder
  - 3 to 8 Line Decoder
  - 4-Bit Binary to Gray & Gray to Binary Converter
  - 4 Bit Parity Generator
  - BCD to seven segment display