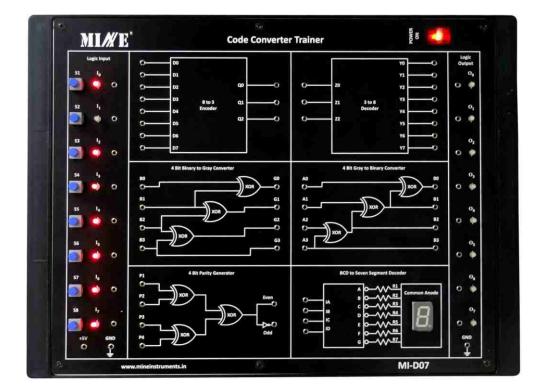

**Code Converter Trainer (MI-D07)** has been designed specifically to learn the function of Encoder & Decoder Circuits. This is an extremely useful laboratory kit, which provides facilities for hands on experience to various experiments like 8 to 3 line encoder, 3 to 8 line decoder, 4 bit parity generator etc. This kit is extensively designed for institutions to train/teach their students in more effective manner. This kit comes with built-in fixed DC Power Supply, set of built-in logic level generator and indicator.

## **Features**

- On Board 4 Bit Binary to Gray Conversion
- On Board 4 Bit Gray to Binary Conversion
- On Board 4 bit Parity Generator
- On Board BCD to Seven Segment Decoder
- On Board 8 x 3 Encoder
- On Board 3 x 8 Decoder

## **Technical Specifications**

- Built in Fixed DC Power Supply : +5V @200mA
- Built-in Logic Level Generator : 8 Independent logic level inputs to generate High/Low status
- Built-in Logic Level Indicator : 8 Independent logic level output indicators for High/Low status
- **Display:** BCD to seven segment display output
- Test-Points/Interconnections: Interconnections are done using 2mm banana sockets
- Input Line Voltage: 230V AC ± 10%, 50Hz
- Dimensions (mm): 340 (L) x 250 (W) x 62 (H). (Approx).
- Weight: 3.5Kg. (Approx).

## Learning's

7 Segment Display

- To study and verification of the truth table of
  - -8 to 3 Line Encoder
  - 3 to 8 Line Decoder
  - 4-Bit Binary to Gray & Gray to Binary Converter
  - 4 Bit Parity Generator
  - BCD to seven segment display