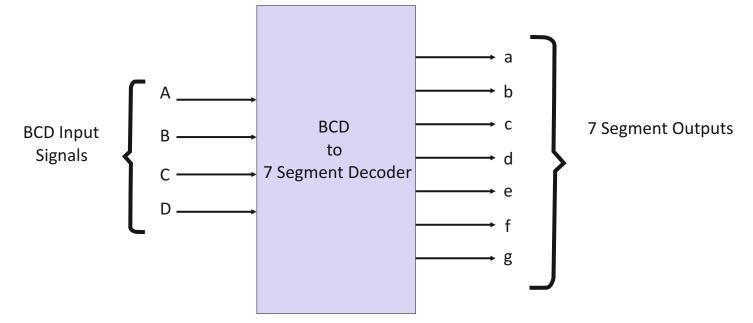

## Learning's

7 Segment Display

- To study and verification of the truth table of
  - -8 to 3 Line Encoder
  - 3 to 8 Line Decoder
  - 4-Bit Binary to Gray & Gray to Binary Converter
  - 4 Bit Parity Generator
  - BCD to seven segment display