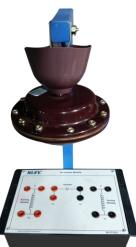

#### **Technical Specifications**

- Two pole incoming mains switch socket with fuse protection and self illumination: 230VAC @ 6A
- Short circuit Protector: 230VAC@6A
- Earth leakage circuit breaker: 230VAC @ 100Ma earth fault / leakage current
- Watt Hour Meter : Digital display of V, I,  $COS\theta$ , KWHa & KWHr
- Distribution module: L, N, E safety Terminals
- Expansion Module: Provision to multiply the connection point
- Mains outlet module: 230VAC @ 5A & 16A 2 pin socket 1 no, 3 pin mains sockets 2 nos & 3 pin power sockets - 2nos
- House wiring: Rocker switch 4 nos, 2way switch: 2nos
- Lamps and sockets: 15,40,60,100 Watts with 4 sockets, 1Ft Fluorescent Tubes: 1 no
- Relay Module: Time delay Relay: programmable time delay 30/60Sec on delay 230Vac
- Electric Heater: 1KW immersion coil, Induction/ Electric Pan: 1KW, Temp 250oc
- Step down transformer: 15VAC @ 1A
- Push buttons & Latching Switch: Push to on and Push to off
- 6 way Selector switch: 230VAC @ 5A
- Eye day light module: LDR/ Infra red day light switch with sensor, Sensitivity adjustment, LED annunciation
- Fire, Smoke sensing module: Temp and smoke sensing with LED annunciation, Fire acknowledge and reset, 1contact
- Gas leak sensing module: Gas sensing with sensor, Sensitivity adjustment, LED annunciation & 1c/o Relay,
- Home door video: LCD color video door phone, hands free & door bell module
- Interphone Module: 1 x 4 Intercom with RJ connectors on plug sockets, Pulse & Tone dialing, Cross point space division technology, 64KEEPROM, loop resistance: Extension- 600W, Co-line 1200W, Cross talk attenuation >70dBm
- Buzzer: 1 No.