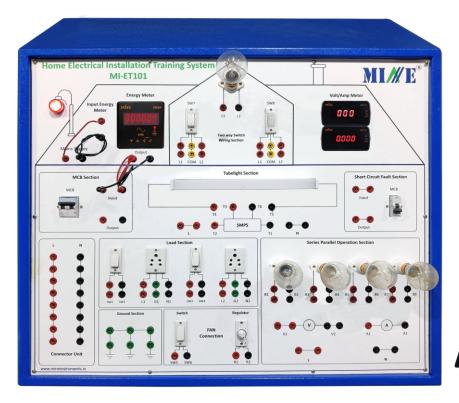

# Home Automation Electrical Wiring Trainer MI-ET101

MI-ET101 Home Automation Electrical Wiring Trainer It is the basic training course tutor in electrical technology. The training system consists of various electrical components used in home automation and wiring technology. Provision to interconnect individual component with safe terminals on facia. Consists variety of Electrical Safety protection devices and up to moderate Video Door Phone and Interphone devices.

## Learning's

- Study of various functional blocks.
- Study of Connecting Energy meter and MCB and test supply.
- Study of Connecting a switch with socket and bulb.
- Study of Two bulb control by a switch.
- Study of Series & Parallel connection.
- Study of Fixing of tube Light and Finding fault in tube light.
- Study of Two light control by two switches.
- Study of Fan control by regulator through switch.
- Study of Bulb control by Two way switch.
- Study of Corridor lighting.
- Study of Electric board and finding fault.
- Study of 1BHK & 2BHK wiring.

#### **Technical Specifications**

- Two pole incoming mains switch socket with fuse protection and self illumination: 230VAC @ 6A
- Short circuit Protector: 230VAC@6A
- Earth leakage circuit breaker: 230VAC @ 100Ma earth fault / leakage current
- Watt Hour Meter : Digital display of V, I,  $COS\theta$ , KWHa & KWHr
- Distribution module: L, N, E safety Terminals
- Expansion Module: Provision to multiply the connection point
- Mains outlet module: 230VAC @ 5A & 16A 2 pin socket 1 no, 3 pin mains sockets 2 nos & 3 pin power sockets - 2nos
- House wiring: Rocker switch 4 nos, 2way switch: 2nos
- Lamps and sockets: 15,40,60,100 Watts with 4 sockets, 1Ft Fluorescent Tubes: 1 no
- Relay Module: Time delay Relay: programmable time delay 30/60Sec on delay 230Vac
- Electric Heater: 1KW immersion coil, Induction/ Electric Pan: 1KW, Temp 250oc
- Step down transformer: 15VAC @ 1A
- Push buttons & Latching Switch: Push to on and Push to off
- 6 way Selector switch: 230VAC @ 5A
- Eye day light module: LDR/ Infra red day light switch with sensor, Sensitivity adjustment, LED annunciation
- Fire, Smoke sensing module: Temp and smoke sensing with LED annunciation, Fire acknowledge and reset, 1contact
- Gas leak sensing module: Gas sensing with sensor, Sensitivity adjustment, LED annunciation & 1c/o Relay,
- Home door video: LCD color video door phone, hands free & door bell module
- Interphone Module: 1 x 4 Intercom with RJ connectors on plug sockets, Pulse & Tone dialing, Cross point space division technology, 64KEEPROM, loop resistance: Extension- 600W, Co-line 1200W, Cross talk attenuation >70dBm
- Buzzer: 1 No.